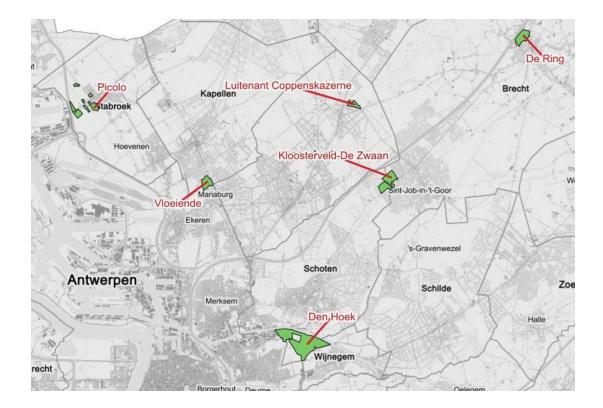

#### **Concept Development**

- Development of Broad Framework agreement
  - All municipalities within province of Antwerpen can use this for 4 years
- Bureau selected to support with the development of the financial case
- **A LOT** of contact/calls with local businesses:
  - Barriers getting technical and financial information
  - Need for simulations
  - Underestimation on time spent by the bureaus for this part of the project
- Output: one report per participating company and per business park
  - Individual potential for solar depending on own consumption
  - Collective potential if rooftop use is maximized and considering all electricity consumption
  - Suggestions for storage: heat storage with water boiler, charging stations
  - Suggestions for energy sharing: energy communities, sale of energy, p2p, ...
  - 6 parks, 35 companies

| Business park               | Energy Sharing | Group: boilers<br>and charging<br>stations | Expansion or<br>sharing of<br>loading<br>infrastructure |
|-----------------------------|----------------|--------------------------------------------|---------------------------------------------------------|
| Vloeiende                   | *              | **                                         | *                                                       |
| Luitenant<br>Coppenskazerne | **             | **                                         | **                                                      |
| De Zwaan-<br>Kloosterveld   | *              | ***                                        | **                                                      |
| De Ring zone 2              | **             | *                                          | *                                                       |
| Den Hoek                    | *              | **                                         | *                                                       |
| Piccolo                     |                |                                            |                                                         |